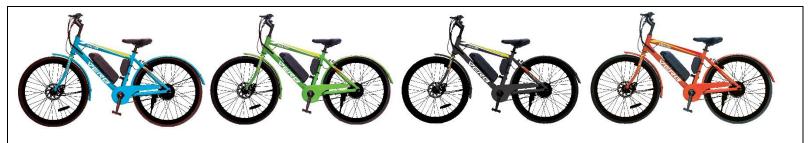

**Technical Specifications** 

Product: E-Cycle

Model Name: CREATION

Model No. **Model Name Customer Price** SPECIAL BOOKING PRICE Frame Motor Torque Max Speed Mileage **Mileage Healthy Mode Battery Charging Time Battery Life** Charger **Battery Box Pedal Assist** Throttle Display Controller **Front Brake Rear Brake** Gear **Rim type Rim Size** Tyre **Tyre Pressure** Horn / Light **Grade ability Colour Option** Weight Kickstand Mud Guard **Chain Guard Rear carrier** Helmet **Cycle Warranty Motor Warranty Battery Warranty Regular check up** 

EC26P DB2G Creation 42990 37990 **600-Steel Frame BLDC 36V 250W** 35-45 25km/hr 45-50 Km/C Pedal Assist 50-55 km Li-ion 36V, 7.5Ah 4 – 5hr **600 Charging Cycles** 42V,2A, 110-240v **Alloy Battery Box** Yes Yes LED display 36-250/14A **Disc Brake Disc Brake** 7 Speed Alloy 26 26\*2.125 35-45 PSI YES 15 Red, Blue, Green, Black 31 Kg Yes **Optional** Yes Optional Preferable 1 year 2 Years 2 Years